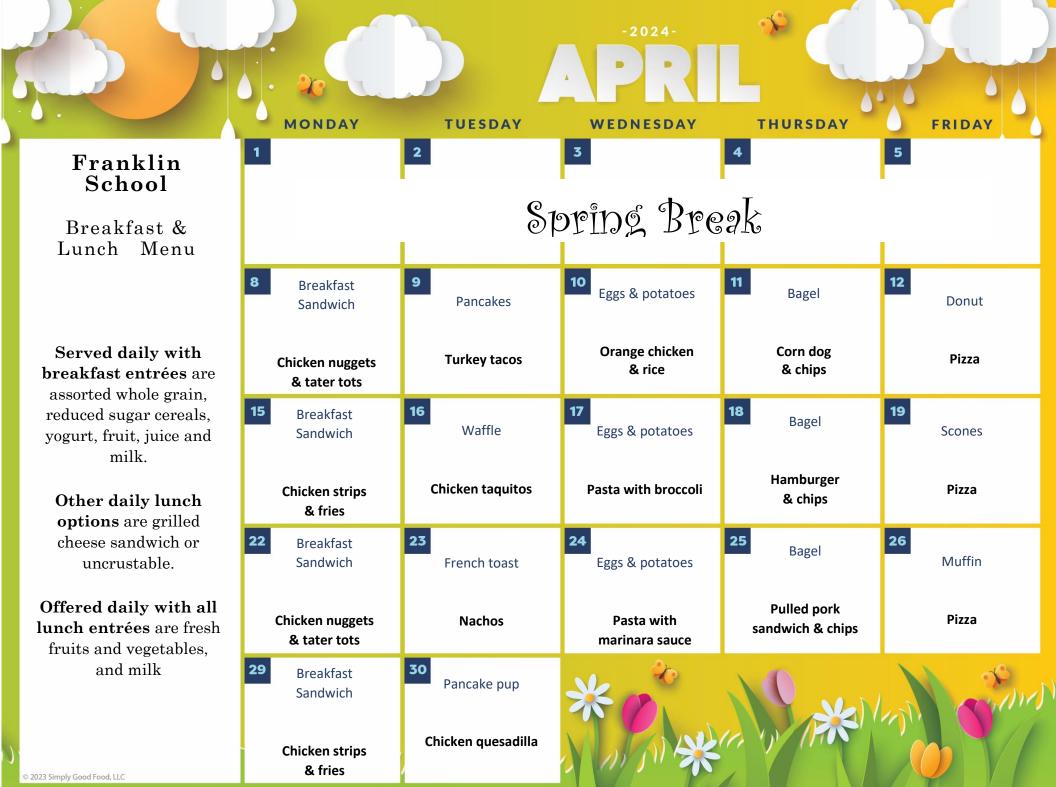

# Franklin School

Breakfast & Lunch Menu

Served daily with breakfast entrées are assorted whole grain, reduced sugar cereals, yogurt, fruit, juice and milk.

Other daily lunch options are grilled cheese sandwich or uncrustable.

Offered daily with all lunch entrées are fresh fruits and vegetables, and milk

|   | MONDAY                       | TUESDAY           | WEDNESDAY                | THURSDAY                        |               |
|---|------------------------------|-------------------|--------------------------|---------------------------------|---------------|
| 4 | Breakfast Sandwich           | <b>5</b> Pancakes | Eggs & potatoes          | <b>7</b><br>Bagel               | 8<br>Donut    |
|   | Chicken nuggets & tater tots | Nachos            | Broccoli pasta           | Corn dog & chips                | Pizza         |
| 1 | Breakfast<br>Sandwich        | <b>12</b> Waffle  | Eggs & potatoes          | Bagel                           | Scones        |
|   | Chicken strips<br>& fries    | Cheese quesadilla | Tortellini with pesto    | Hot dog & chips                 | Pizza         |
| 1 | 8 Breakfast<br>Sandwich      | French toast      | Eggs & potatoes          | Bagel                           | Muffin        |
|   | Chicken nuggets & tater tots | Chicken taquitos  | Pasta with<br>meat sauce | Crispy chicken sandwich & chips | Pizza         |
| 2 | Breakfast Sandwich           | Pancake pup       | Eggs & potatoes          | 28 Bagel                        | Cinnamon roll |